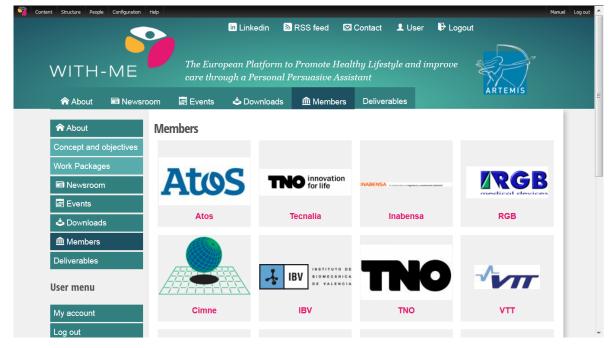

#### 4.3 The Consortium

The WITH-ME consortium partners are listed with a general description about their background, their specialization and what are their research interests. All of them have thorough medical and technical expertise. In this section presents also WITH-ME's contact persons. Contacts are listed with a link that provides full contact information.

Figure 4. WITH-ME Partners section.