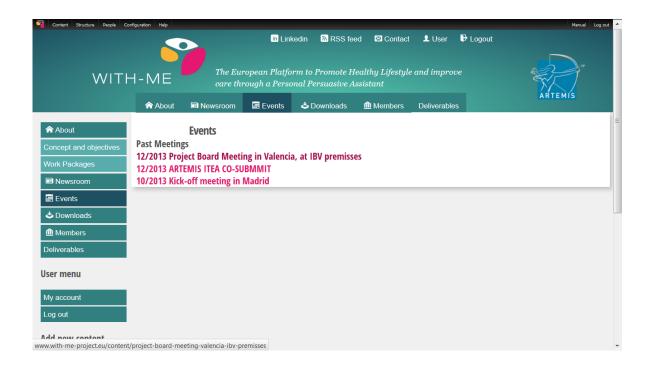

#### 4.4 Events and Newsroom

This section offers information to the general public and to the WITH-ME consortium about oncoming events and news both from the WITH-ME project itself, as well as topics related to physiological signal analysis such as the latest findings in algorithm research, WITH-ME objectives related developed, conferences and symposia.

Figure 6. WITH-ME Newsroom.

Figure 7. WITH-ME list of events. By clicking in one of the link a new page will be opened with further information

Figure 8. Detailed information about the event is provide in a separate page.