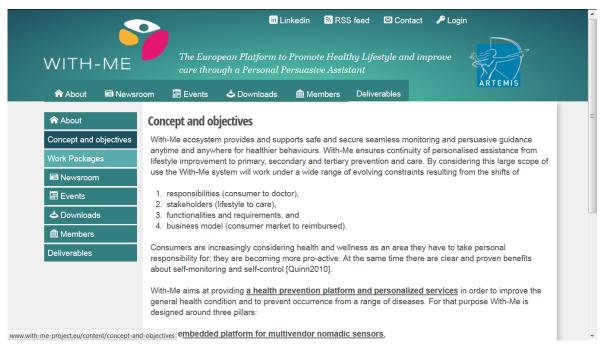

#### 4.2 Project Objectives

The home page of the WITH-ME project provides us with a summary of the project's objectives.

Figure 3. WITH-ME project's objective.