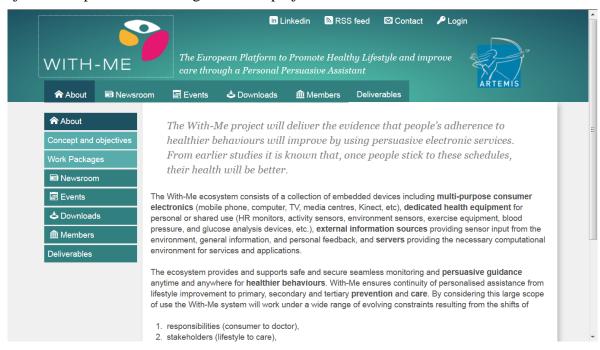

## 4.1 Project Description

The home page of the WITH-ME web site gives an overview on the relevance and impact of the project and explains which the goals of the project are.

Figure 2. WITH-ME Home page.