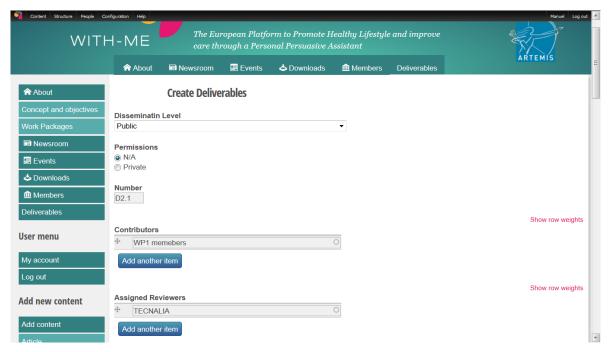

#### 4.5 Downloads

This area has been divided into three main sections namely, Brochures & Posters, Public Project documents and Publications (further described below).

Figure 7. WITH-ME Upload deliverable section.

## 4.6 Public Project Documents

This section provides information about all the public deliverables of the project. Deliverables could only be downloaded once they have passed the review process..