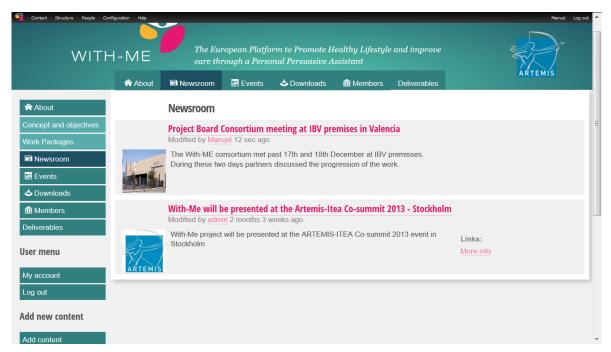

#### 4.4 Events and Newsroom

This section offers information to the general public and to the WITH-ME consortium about oncoming events and news both from the WITH-ME project itself, as well as topics related to physiological signal analysis such as the latest findings in algorithm research, WITH-ME objectives related developed, conferences and symposia.

Figure 6. WITH-ME Newsroom.

Figure 7. WITH-ME list of events. By clicking in one of the link a new page will be opened with further information

Figure 8. Detailed information about the event is provide in a separate page.